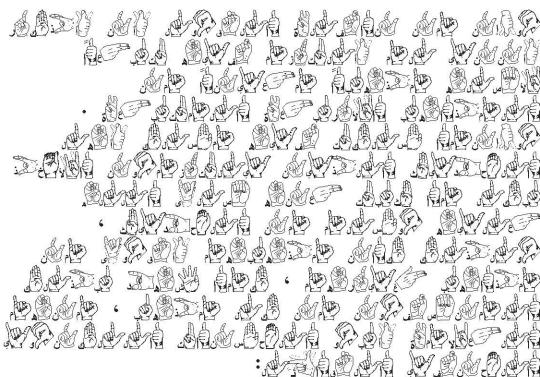

### صفة صلاة النبي صلى الله عليه وسلم بلغة الإشارة

مفصلة الأركان

محمود محمد أبو ازغريت

be of state of the bear of the

# Q LELE TO BELLE TO BE

A SHELL BELLE OF THE SERVER OF

RELEGIES (Selection) · RELEGIES CONTRACTIONS OF THE SELECTION OF THE SELEC

الرام ال

**E.C.J.E.** :

( عِنْ ) كِي لِي الْمِنْ الْمِنْ فِي الْمِنْ فِيلِيْ الْمِنْ فِي الْمِنْ فِي الْمِنْ فِي الْمِنْ فِي الْمِنْ فِيلِيْ فِي الْمِنْ فِي الْ

# ME SAR BURE BAR CLE EN

RERE SHELLE RAME CLARE RELEGE

.............

طهر يداه اله الدياج اله الدهاد:

...............

............

#### COL CHE STANDER E [ ]

die avlaga fah fablak slikek. Has falika sa fust biblika Hay ellek avlak belea sast verda fak elve ist dag d verde faketet els val.

HOLDE SERVE OF SERVE OF SERVED OF SERVED OF SERVED OF SERVED SERVED OF SERVE