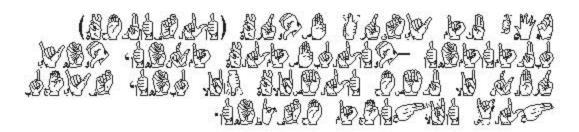

# Q LELE TO BELLE TO BE

A SHELL BELLE OF THE SERVER OF

RELEGIES (Selection) · RELEGIES CONTRACTIONS OF THE SELECTION OF THE SELEC

الرام ال

**E.C.J.E.** :

( عِنْ ) كِي لِي الْمِنْ الْمِنْ فِي الْمِنْ فِيلِيْ الْمِنْ فِي الْمِنْ فِي الْمِنْ فِي الْمِنْ فِي الْمِنْ فِيلِيْ فِي الْمِنْ فِي الْ