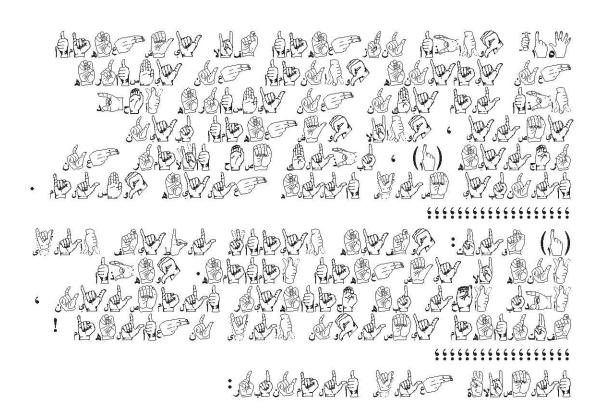

### COL MAR HARLE E [7]

\* MIKAT AMMAN IME KATT

THE RELIES TO MERE BY BULLER OF THE RESIDENCE OF THE RESI

HU QUALA BY BYLDE HAY AQUE CAQUE.

THE ON WALDE WAYNE ON WOLLE BANG ENDLESE EDLENC WELLELL SAWYALE ON WHE SAFE.

THE ON WARD I'M WART LEAD.

"" he wolde shade is to diction shake to shaby aby sing this this chie and

RECEDED BURGE BE ENGLISHED 

RELIEF BULLET TO BE BULLET 

MY BE BE WELLE COLUMN LESSEN.

C'UE RELEGIES NO MA RELEGIES" WEST LAND ON BURNER 

· GRA HEA WALL LES BY