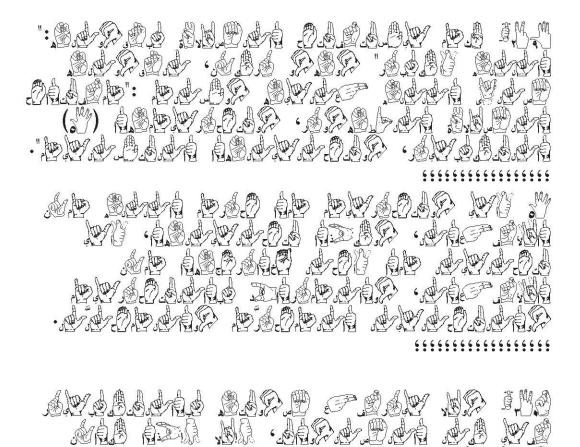

# Q LELE TO BELLE TO BE

A SHELL BELLE OF THE SERVER OF

RELEGIES (Selection) · RELEGIES CONTRACTIONS OF THE SELECTION OF THE SELEC

الرام ال

**E.C.J.E.** :

( عِنْ ) كِي لِي الْمِنْ الْمِنْ فِي الْمِنْ فِيلِيْ الْمِنْ فِي الْمِنْ فِي الْمِنْ فِي الْمِنْ فِي الْمِنْ فِيلِيْ فِي الْمِنْ فِي الْ