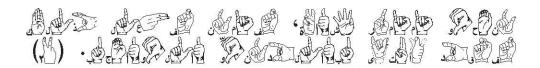

# Q LELE TO BELLE TO BE

A SHELL BELLE OF THE SERVER OF

RELEGIES (Selection) · RELEGIES CONTRACTIONS OF THE SELECTION OF THE SELEC

الرام ال

**E.C.J.E.** :

( عِنْ ) كِي لِي الْمِنْ الْمِنْ فِي الْمِنْ فِيلِيْ الْمِنْ فِي الْمِنْ فِي الْمِنْ فِي الْمِنْ فِي الْمِنْ فِيلِيْ فِي الْمِنْ فِي الْ